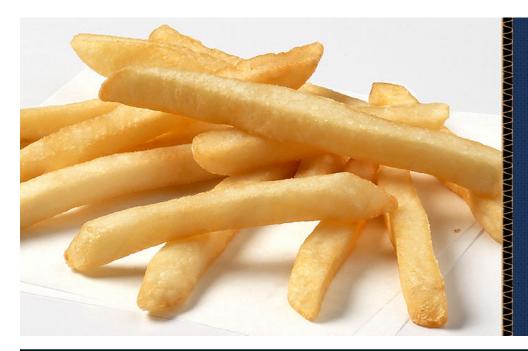

## Lamb Weston Supreme™ 3/8" Regular Cut

Brand: Lamb Weston Supreme™ Cut Size: 3/8" Regular Cut Package Size: 6/5#

Lamb Weston Supreme™ provides consistent, profitable, best-in-class potato offerings from the finest U.S. growing regions. Enjoy this leading foodservice cut provides the perfect balance of crispiness on the outside and a fluffy baked potato texture on the inside.

## **OPERATOR BENEFITS**

Consistent, profitable, best-in-class potato offerings from the finest U.S. growing regions.

High-quality premium length fries fill up the plate more with fewer strips than budget fries.

Premium fries have the strictest specifications resulting in more servings per case, fewer defects for less waste, and better texture and visual appeal.