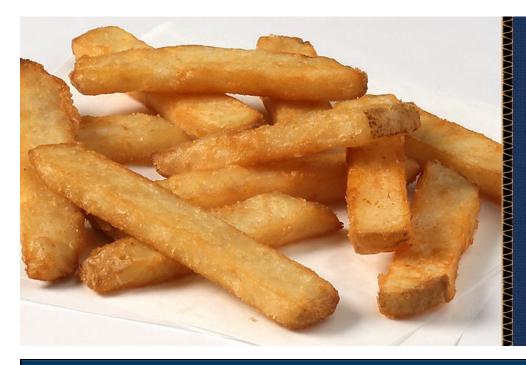

## Lamb Weston<sup>®</sup> Seasoned 1/2" x 1/4" Platter Fries<sup>®</sup> Beer Battered Recipe

Brand: Lamb Weston® Seasoned Cut Size: 1/2" x 1/4" Platter Package Size: 6/5# CRISPY

Lamb Weston® Seasoned fries are sure to delight with a seasoned batter that keeps fries crispy and craveable - perfect for dine in, drive-through, and takeout. This platter cut is a unique thin rectangular shape that stands apart from a regular cut.