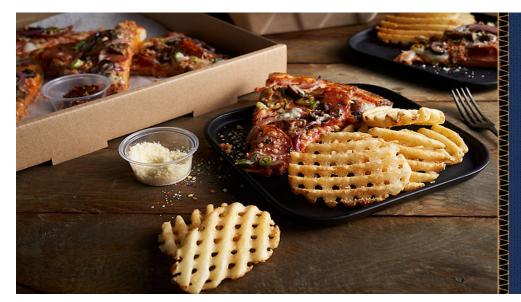

## Lamb Weston® Stealth Fries® CrissCut® Skin-On

Brand: Lamb Weston Stealth Fries™ Cut Size: Waffle Cut ~approx. 52/kg Package Size: 6/4-1/2#

Lamb Weston® Stealth Fries® are invisibly coated to provide the look of traditional fries with twice the hold time. This crispy waffle fry adds uniqueness to your menu with a highly satisfying bite while providing maximum plate coverage.

## **OPERATOR BENEFITS**

High-quality premium length fries fill up the plate more with fewer strips than budget fries.

Twisters and waffle fries are consumers' favorite fries globally!

Invisibly coated to provide the look of traditional fries with 2x the hold time.